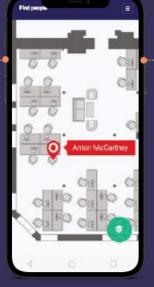

Parking booking system

Mobile remote access

Contactless entry

to the buildings and office spaces thanks to mobile app.

Clear safety signage

in common areas of the building providing information based on implemented procedures.

In Cavatina great importance is attached to operational & technical activities that can increase the level of safety and health of employees. Cavatina provides wellbeing certification systems such as WELL, containing a number of guidelines for the design and functioning of space in the most safe and user-friendly way possible.