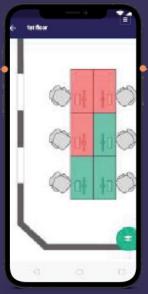

#### Desks with IoT sensors

Dedicated occupancy workstation sensors

#### Office space utilization

Additional flexibility regarding office space utilization.

#### Room reservation with IoT Sensors

Manage all conference rooms from your mobile.

Providing *highest quality* disinfectants in buildings common areas with regular sanitizing.

Biodegradable masks and disposable gloves provided at the entrances.