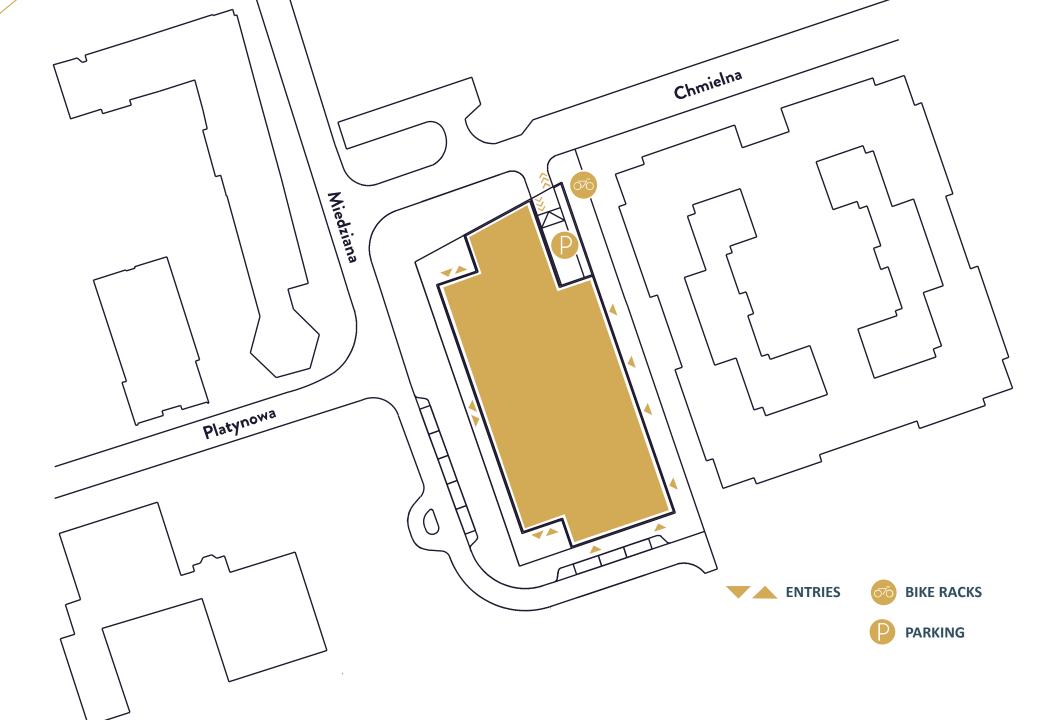

89 OFFICE BUILDING

Chmielna 89, Warszawa



 ${\sf Foodtruck}$ 

Bakery



Post office



University/School



Sports area





















**ZŁOTE TARASY** 









Medical facility





Shopping mall







EUROPEAN PROPERTY AWARDS

> AWARD WINNER

2018-2019

Award Winner 2018-2019



EUROPEAN PROPERTY AWARDS



BEST OFFICE DEVELOPMENT POLAND

Chmielna 89 by Cavatina&Partners **I**NT

2018-2019

Best Office Development in Poland 2018-2019



PROPERTY AWARDS DEVELOPMENT

> BEST OFFICE DEVELOPMENT EUROPE

Chmielna 89 by Cavatina&Partners INT

2018-2019

Best Office Development In Europe 2018-2019



PROPERTY AWARDS

BEST INTERNATIONAL OFFICE DEVELOPMENT

Chmielna 89 By Cavatina&Partners INT

2018-2019

Best International
Office
Development
2018-2019



CHMIELNA • 89
OFFICE BUILDING



# AMENITIES



CHMIELNA + 89
OFFICE BUILDING

Chmielna 89, Warszawa

# FUTURISTIC CLASSA OFFICE BUILDING WITH DOUBLE-SKIN FASADE TECHNOLOGY

- MARVELOUS TERRACES WITH A CITY-VIEW AVAILABLE FOR TENANTS.
  TOTAL AREA: 370 M2
- 360 DESIGN, CONSTRUCTION & AUDIT SOLUTIONS WITH FREE-OF-CHARGE ARCHITECTS SERVICES
- COMPLETE FIT-OUT AND INTERIOR DESIGN MATCHING TENANTS
  IDENTIFIC ATION & INDIVID UAL NEEDS, FREE-OF-CHARGE PROJECT SERVICE
- BUILDING'S CERTIFIED WITH BREEAM ON VERY GOOD LEVEL
- MANY AMENITIES C LOSETO THE BUILDING: CINEMAS, GYMS, COFFEESHOPS. (ØTELS, RESAURANTS & ATMS.
- GREEN LANDSCAPED AROUND THE BUILDING WITH THE ZONE RECREATION
- 250 M DISTANCE FROM THE NEAREST TRAM SOP
- → 350 M DISTANCE FROM THE NEAREST METRO STATION
- → DEDICATED BIKE PACKS, SHOWERS & LOCKERS FOR BIKERS

-