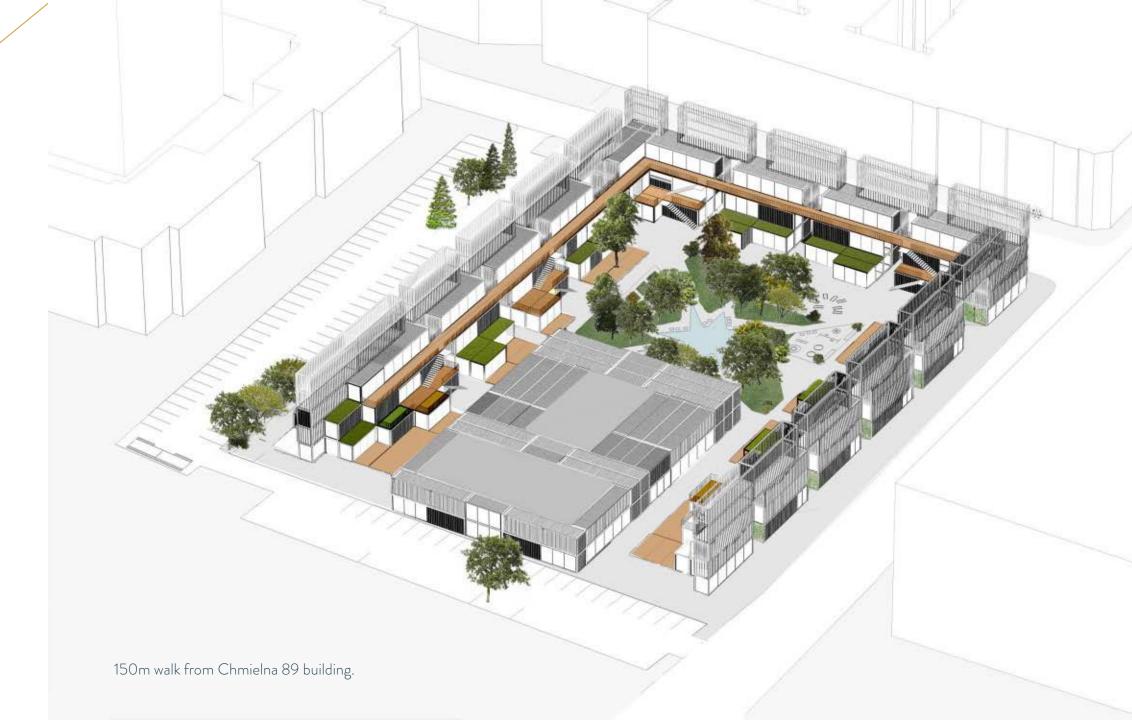

# IMPLANT is a temporary plot development project located at Chmielna Street in Warsaw, on the corner of Chmielna and Żelazna streets – in close neighbourhood with Chmielna 89 office building.

The goal of IMPLANT is to create a space revitalizing this part of Wola: made of construction containers, the buildings would create and set the height of the streets Chmielna and Żelazna at the same time, offering local residents and employees as well as broadly understood Warsaw residents green courtyard surrounded by service functions, which consist ofbars and restaurants (on the ground floor with mezzanines), craftsmen and designers (upstairs), but also Pop-up Museum for Children and a multi-functional room.

# MPLANI SITE PLAN

CHMIELNA • 89
OFFICE BUILDING