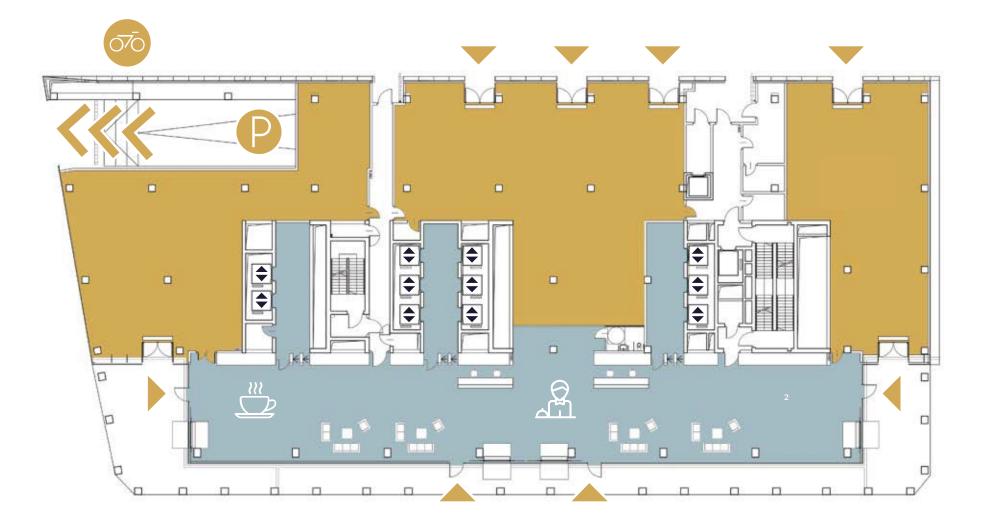

# Ground floor

CHMIELNA • 89
OFFICE BUILDING

CHMIELNA+89 OFFICE BUILDING

CHMIELNA + 89
OFFICE BUILDING

CHMIELNA • 89
OFFICE BUILDING

CHMIELNA+89 OFFICE BUILDING

CHMIELNA+89 OFFICE BUILDING

CHMIELNA • 89 OFFICE BUILDING