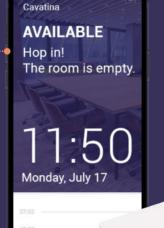

#### Room reservation with IoT Sensors

Manage all conference rooms from your mobile.

Providing *highest quality* disinfectants in buildings common areas with regular sanitizing.

Biodegradable masks and disposable gloves provided at the entrances.