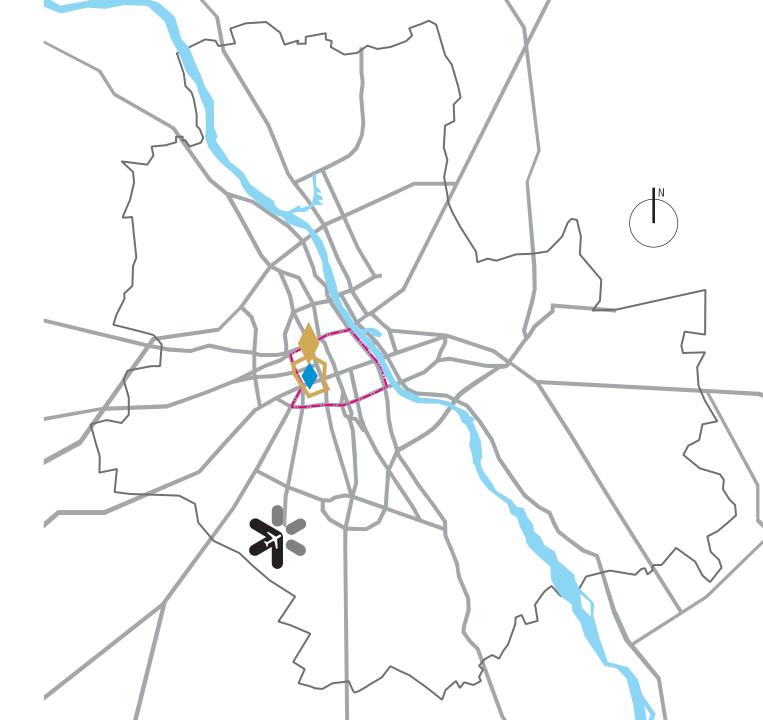

# GROUP Competences

CHMIELNA • 89
OFFICE BUILDING

CHMIELNA + 89
OFFICE BUILDING

Chmielna 89 project is located in City Center - strictly in Central Business District of Warsaw.

Project has absolutely perfect public transportation accessibility thanks to its location with easy access to both subway lines. Chmielna 89 will be just 100m far from closest station.

Project offers very good vehicular access as well (Wisłostrada, Swietokrzyski Bridge, Swietokrzyska Street). Additional plus is closeness to Warsaw Old Town and main high-streets - Nowy Swiat & Krakowskie Przedmiescie which are located in 10 minutes distance.t