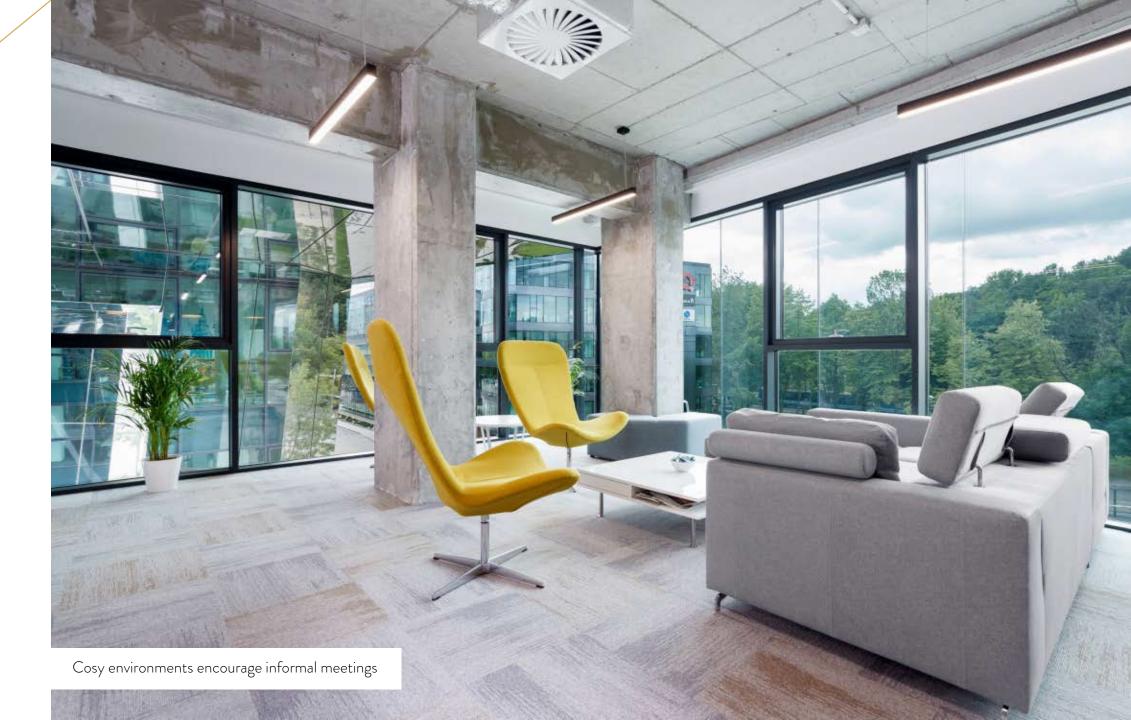

# AMENITIES

CHMIELNA + 89
OFFICE BUILDING

Chmielna 89, Warszawa

# FUTURISTIC CLASSA OFFICE BUILDING WITH DOUBLE-SKIN FASADE TECHNOLOGY

- MARVELOUS TERRACES WITH A CITY-VIEW AVAILABLE FOR TENANTS.
  TOTAL AREA: 370 M2
- 360 DESIGN, CONSTRUCTION & AUDIT SOLUTIONS WITH FREE-OF-CHARGE ARCHITECTS SERVICES
- COMPLETE FIT-OUT AND INTERIOR DESIGN MATCHING TENANTS
  IDENTIFIC ATION & INDIVID UAL NEEDS, FREE-OF-CHARGE PROJECT SERVICE
- BUILDING'S CERTIFIED WITH BREEAM ON VERY GOOD LEVEL
- MANY AMENITIES C LOSETO THE BUILDING: CINEMAS, GYMS, COFFEESHOPS. (ØTELS, RESAURANTS & ATMS.
- GREEN LANDSCAPED AROUND THE BUILDING WITH THE ZONE RECREATION
- 250 M DISTANCE FROM THE NEAREST TRAM SOP
- → 350 M DISTANCE FROM THE NEAREST METRO STATION
- → DEDICATED BIKE PACKS, SHOWERS & LOCKERS FOR BIKERS