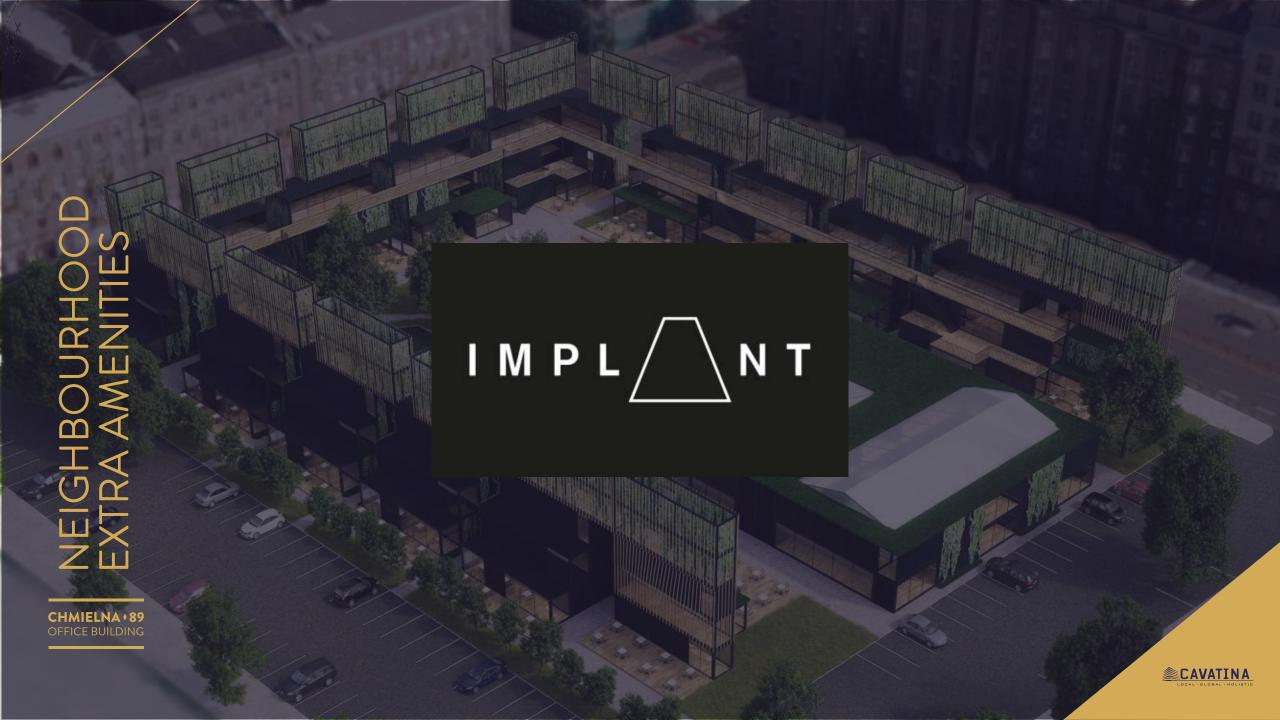

# IMPLANT is a temporary plot development project located at Chmielna Street in Warsaw, on the corner of Chmielna and Żelazna streets – in close neighbourhood with Chmielna 89 office building.

The goal of IMPLANT is to create a space revitalizing this part of Wola: made of construction containers, the buildings would create and set the height of the streets Chmielna and Żelazna at the same time, offering local residents and employees as well as broadly understood Warsaw residents green courtyard surrounded by service functions, which consist ofbars and restaurants (on the ground floor with mezzanines), craftsmen and designers (upstairs), but also Pop-up Museum for Children and a multi-functional room.

# MPLANI SITE PLAN

CHMIELNA • 89
OFFICE BUILDING

# IMPLANT VISUALIZATION

CHMIELNA+89 OFFICE BUILDING