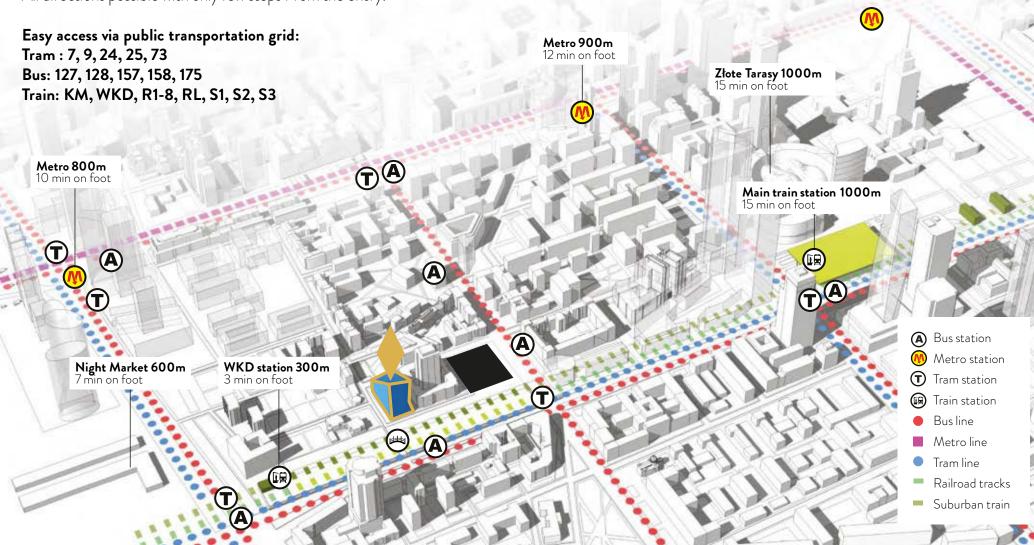

# GROUP Competences

CHMIELNA • 89
OFFICE BUILDING

CHMIELNA + 89
OFFICE BUILDING

Chmielna 89 project is located in City Center - strictly in Central Business District of Warsaw.

Project has absolutely perfect public transportation accessibility thanks to its location with easy access to both subway lines. Chmielna 89 will be just 100m far from closest station.

Office building offers easy access to the public transportation. All directions possible with only few steps f rom the entry.

# FUTURISTIC CLASSA OFFICE BUILDING WITH DOUBLE-SKIN FASADE TECHNOLOGY

- MARVELOUS TERRACES WITH A CITY-VIEW AVAILABLE FOR TENANTS.
  TOTAL AREA: 370 M2
- 360 DESIGN, CONSTRUCTION & AUDIT SOLUTIONS WITH FREE-OF-CHARGE ARCHITECTS SERVICES
- COMPLETE FIT-OUT AND INTERIOR DESIGN MATCHING TENANTS
  IDENTIFIC ATION & INDIVID UAL NEEDS, FREE-OF-CHARGE PROJECT SERVICE
- BUILDING'S CERTIFIED WITH BREEAM ON VERY GOOD LEVEL
- MANY AMENITIES C LOSETO THE BUILDING: CINEMAS, GYMS, COFFEESHOPS. (ØTELS, RESAURANTS & ATMS.
- GREEN LANDSCAPED AROUND THE BUILDING WITH THE ZONE RECREATION
- 250 M DISTANCE FROM THE NEAREST TRAM SOP
- → 350 M DISTANCE FROM THE NEAREST METRO STATION
- → DEDICATED BIKE PACKS, SHOWERS & LOCKERS FOR BIKERS

- RESTAURANT & CANTEEN IN THE BUILDING AVAILABLE FOR TENANTS
- 400 M DISTANCE FROM THE FASHIONABLE PLACES "NIGHT MARKET" AND "STARY DWORZEC"
- EMERGENCY POWER SUPRY FOR PERMANENT SUPRY IN ELECTRICITY
- → DOUBLE-LEVEL RECEPTION WITH 24/7 SERVICE & SECURITY
- DIRECT ACCESSTO SERVICESLOCATED AROUND: CINEMAS, GYMS, CAFES, REBAURANTS, HOTELS AND ATMS
- 10 MINUTES FROM THE S8 EXPRESS/AY WITH CONNECTIONS IN ALL IMPORTANT DIRECTIONS
- 15 MIN DIS TANCE FROM INTERNATIONAL AIRPO RT
- 7 MINUT WALK TO SHOPING MALL ZŁOTE TARASY
- 10 MINUT WALK TO PKIN IN WARSAW
- → 3 MINUTY WALK TO NEAREST BUS SOP