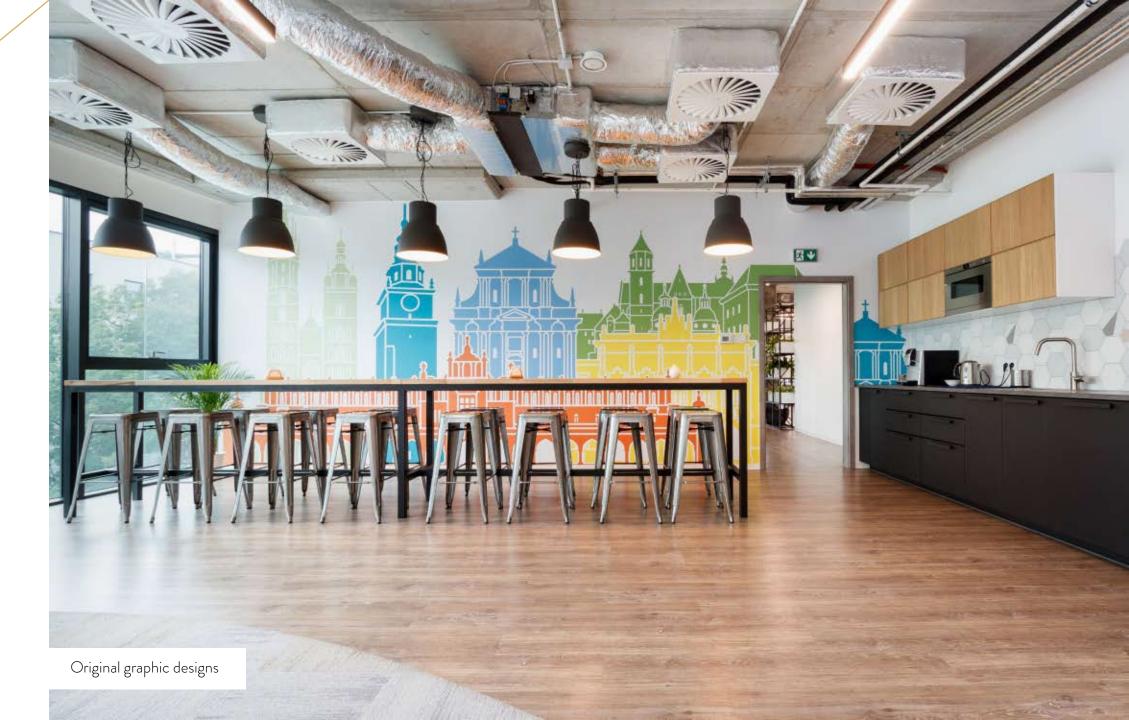

# AMENITIES

CHMIELNA + 89
OFFICE BUILDING

Chmielna 89, Warszawa

# FUTURISTIC CLASSA OFFICE BUILDING WITH DOUBLE-SKIN FASADE TECHNOLOGY

- MARVELOUS TERRACES WITH A CITY-VIEW AVAILABLE FOR TENANTS.
  TOTAL AREA: 370 M2
- 360 DESIGN, CONSTRUCTION & AUDIT SOLUTIONS WITH FREE-OF-CHARGE ARCHITECTS SERVICES
- COMPLETE FIT-OUT AND INTERIOR DESIGN MATCHING TENANTS
  IDENTIFIC ATION & INDIVID UAL NEEDS, FREE-OF-CHARGE PROJECT SERVICE
- BUILDING'S CERTIFIED WITH BREEAM ON VERY GOOD LEVEL
- MANY AMENITIES C LOSETO THE BUILDING: CINEMAS, GYMS, COFFEESHOPS. (ØTELS, RESAURANTS & ATMS.
- GREEN LANDSCAPED AROUND THE BUILDING WITH THE ZONE RECREATION
- 250 M DISTANCE FROM THE NEAREST TRAM SOP
- → 350 M DISTANCE FROM THE NEAREST METRO STATION
- → DEDICATED BIKE PACKS, SHOWERS & LOCKERS FOR BIKERS