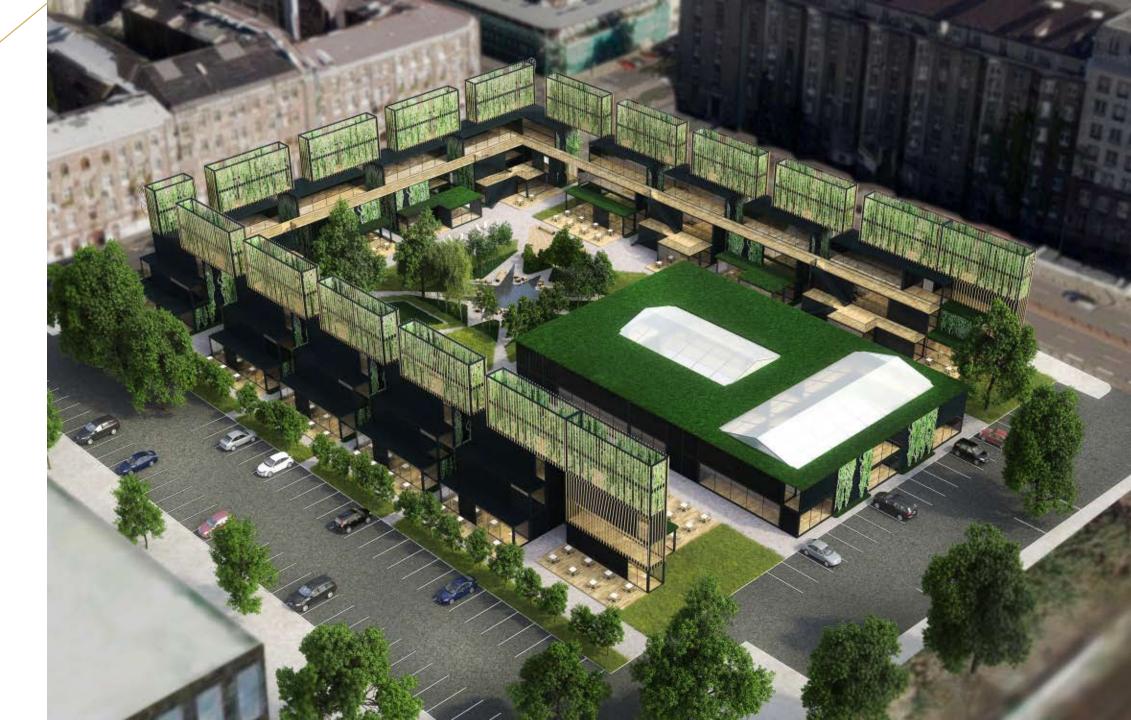

# IMPLANT is a temporary plot development project located at Chmielna Street in Warsaw, on the corner of Chmielna and Żelazna streets – in close neighbourhood with Chmielna 89 office building.

The goal of IMPLANT is to create a space revitalizing this part of Wola: made of construction containers, the buildings would create and set the height of the streets Chmielna and Żelazna at the same time, offering local residents and employees as well as broadly understood Warsaw residents green courtyard surrounded by service functions, which consist ofbars and restaurants (on the ground floor with mezzanines), craftsmen and designers (upstairs), but also Pop-up Museum for Children and a multi-functional room.

# IMPLANT VISUALIZATION

CHMIELNA+89 OFFICE BUILDING