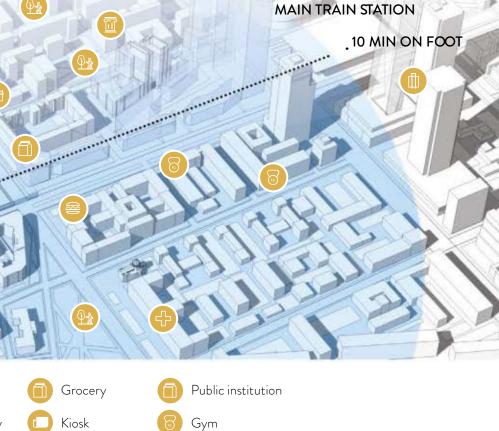

## PALACE OF CULTURE **AND SCIENCE**

CHMIELNA+89 OFFICE BUILDING

Chmielna 89, Warszawa

 ${\sf Foodtruck}$ 

Bakery

Post office

University/School

Sports area