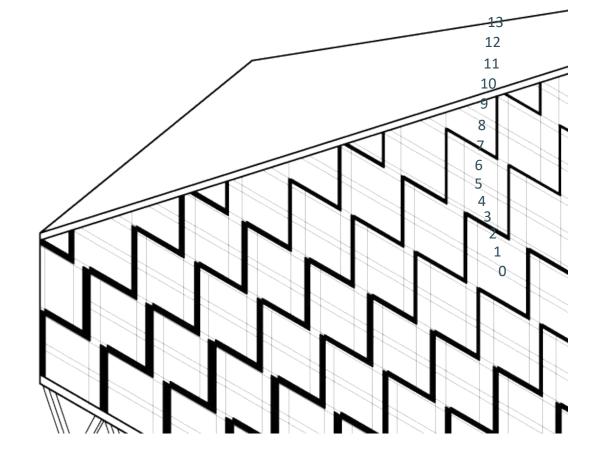

# Terraces:

|              |          | Terraces. |
|--------------|----------|-----------|
| Ground floor | 1053 m2  |           |
| Floor 1      | 1704 m2  |           |
| Floor 2      | 2 486 m2 |           |
| Floor 3      | 2 447 m2 |           |
| Floor 4      | 2 421 m2 |           |
| Floor 5      | 2 407 m2 |           |
| Floor 6      | 2 401 m2 |           |
| Floor 7      | 1901 m2  | 153 m2    |
| Floor 8      | 1820 m2  |           |
| Floor 9      | 1498 m2  | 56+39 m2  |
| Floor 10     | 1 511 m2 |           |
| Floor 11     | 1220 m2  | 122 m2    |
| Floor 12     | 1 227 m2 |           |
| Floor 13     | 1041 m2  |           |