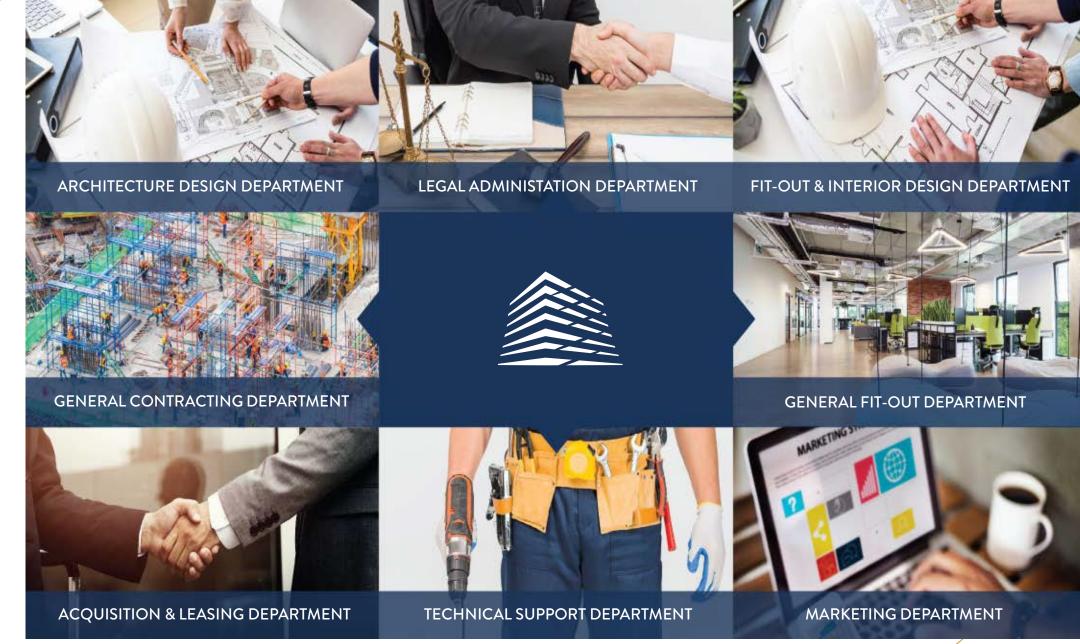

# GROUP Competences

CHMIELNA • 89
OFFICE BUILDING

CHMIELNA + 89
OFFICE BUILDING

Chmielna 89 project is located in City Center - strictly in Central Business District of Warsaw.

Project has absolutely perfect public transportation accessibility thanks to its location with easy access to both subway lines. Chmielna 89 will be just 100m far from closest station.