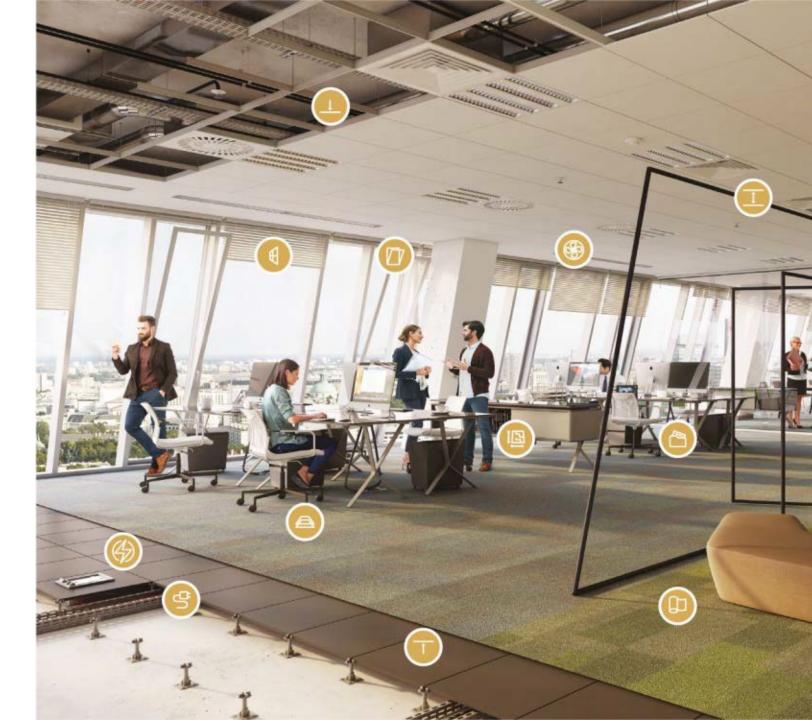

# AMENITIES

CHMIELNA + 89
OFFICE BUILDING

Chmielna 89, Warszawa

# FUTURISTIC CLASSA OFFICE BUILDING WITH DOUBLE-SKIN FASADE TECHNOLOGY

- MARVELOUS TERRACES WITH A CITY-VIEW AVAILABLE FOR TENANTS.
  TOTAL AREA: 370 M2
- 360 DESIGN, CONSTRUCTION & AUDIT SOLUTIONS WITH FREE-OF-CHARGE ARCHITECTS SERVICES
- COMPLETE FIT-OUT AND INTERIOR DESIGN MATCHING TENANTS
  IDENTIFIC ATION & INDIVID UAL NEEDS, FREE-OF-CHARGE PROJECT SERVICE
- BUILDING'S CERTIFIED WITH BREEAM ON VERY GOOD LEVEL
- MANY AMENITIES C LOSETO THE BUILDING: CINEMAS, GYMS, COFFEESHOPS. (ØTELS, RESAURANTS & ATMS.
- GREEN LANDSCAPED AROUND THE BUILDING WITH THE ZONE RECREATION
- 250 M DISTANCE FROM THE NEAREST TRAM SOP
- → 350 M DISTANCE FROM THE NEAREST METRO STATION
- → DEDICATED BIKE PACKS, SHOWERS & LOCKERS FOR BIKERS

- RESTAURANT & CANTEEN IN THE BUILDING AVAILABLE FOR TENANTS
- 400 M DISTANCE FROM THE FASHIONABLE PLACES "NIGHT MARKET" AND "STARY DWORZEC"
- EMERGENCY POWER SUPRY FOR PERMANENT SUPRY IN ELECTRICITY
- → DOUBLE-LEVEL RECEPTION WITH 24/7 SERVICE & SECURITY
- DIRECT ACCESSTO SERVICESLOCATED AROUND: CINEMAS, GYMS, CAFES, REBAURANTS, HOTELS AND ATMS
- 10 MINUTES FROM THE S8 EXPRESS/AY WITH CONNECTIONS IN ALL IMPORTANT DIRECTIONS
- 15 MIN DIS TANCE FROM INTERNATIONAL AIRPO RT
- 7 MINUT WALK TO SHOPING MALL ZŁOTE TARASY
- 10 MINUT WALK TO PKIN IN WARSAW
- → 3 MINUTY WALK TO NEAREST BUS SOP