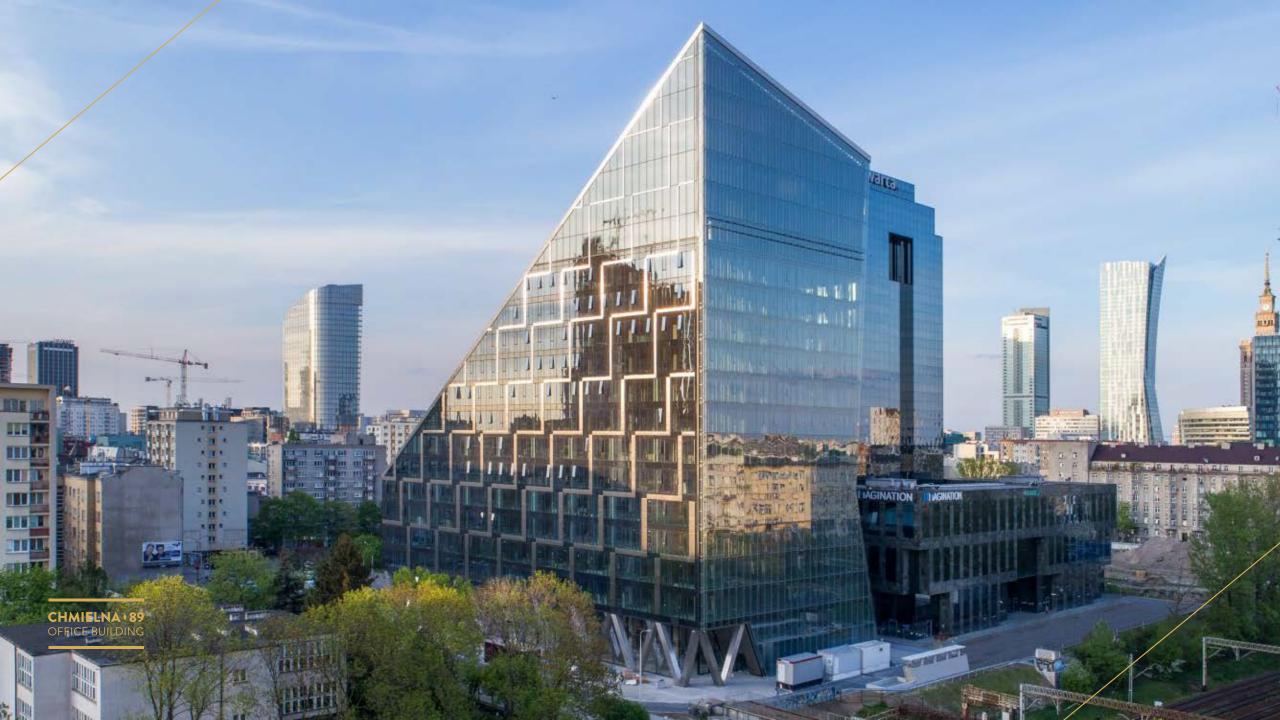

# GROUP Competences

CHMIELNA • 89
OFFICE BUILDING

CHMIELNA + 89
OFFICE BUILDING

Chmielna 89 project is located in City Center - strictly in Central Business District of Warsaw.

Project has absolutely perfect public transportation accessibility thanks to its location with easy access to both subway lines. Chmielna 89 will be just 100m far from closest station.

Project offers very good vehicular access as well (Wisłostrada, Swietokrzyski Bridge, Swietokrzyska Street). Additional plus is closeness to Warsaw Old Town and main high-streets - Nowy Swiat & Krakowskie Przedmiescie which are located in 10 minutes distance.t