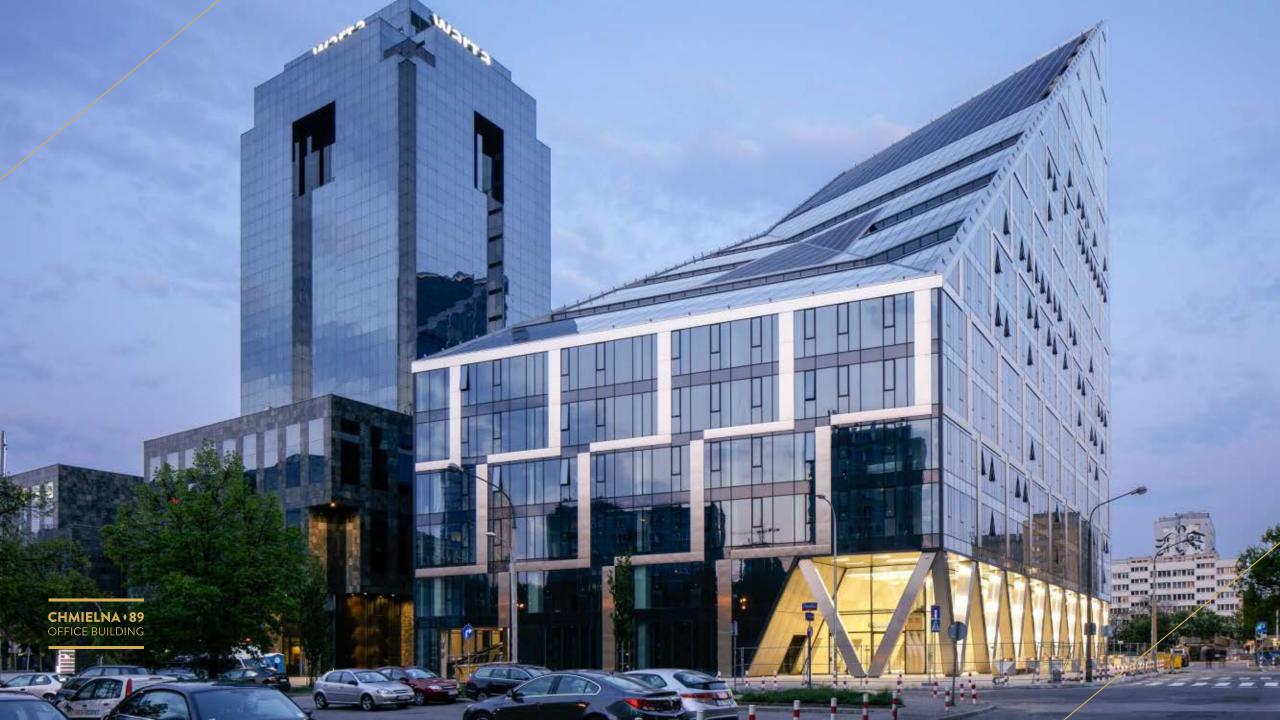

CHMIELNA + 89
OFFICE BUILDING

Chmielna 89, Warszawa

Chmielna 89 is located near Jerozolimskie st. – the main Warsaws artery. Excellent location guarantees the fastet & easiest access to main points in the city cente r.

Office building offers easy access to the public transportation. All directions possible with only few steps f rom the entry.