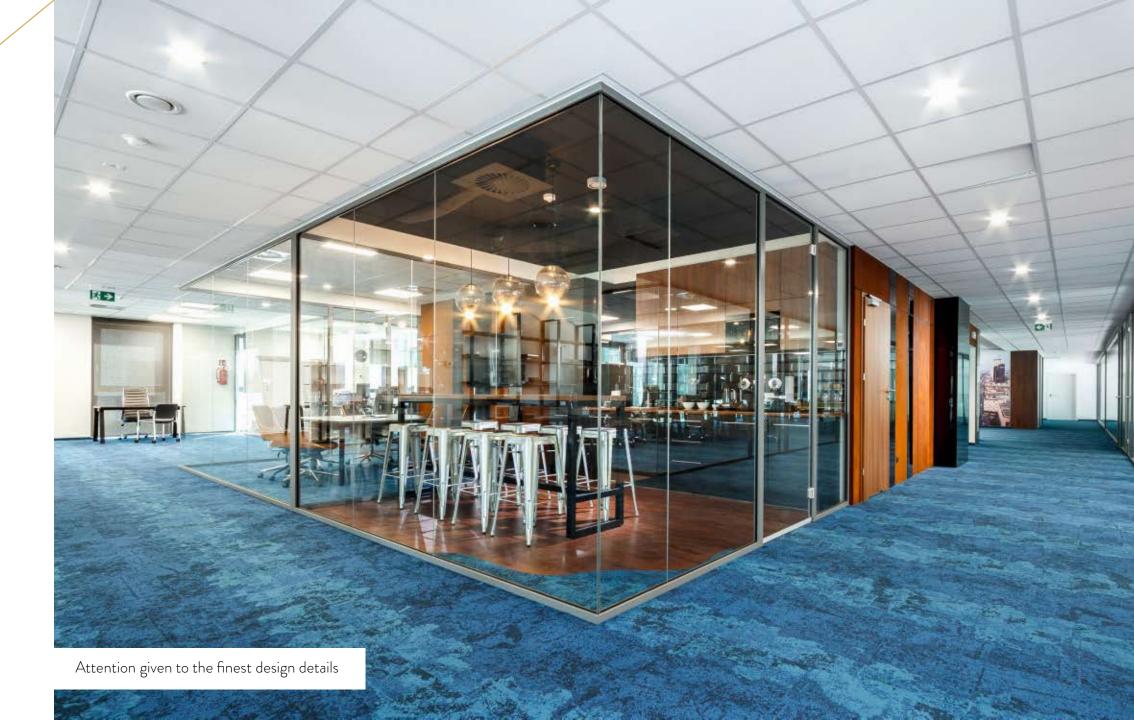

# AMENITIES

CHMIELNA + 89
OFFICE BUILDING

Chmielna 89, Warszawa

# FUTURISTIC CLASSA OFFICE BUILDING WITH DOUBLE-SKIN FASADE TECHNOLOGY

- MARVELOUS TERRACES WITH A CITY-VIEW AVAILABLE FOR TENANTS.
  TOTAL AREA: 370 M2
- 360 DESIGN, CONSTRUCTION & AUDIT SOLUTIONS WITH FREE-OF-CHARGE ARCHITECTS SERVICES
- COMPLETE FIT-OUT AND INTERIOR DESIGN MATCHING TENANTS
  IDENTIFIC ATION & INDIVID UAL NEEDS, FREE-OF-CHARGE PROJECT SERVICE
- BUILDING'S CERTIFIED WITH BREEAM ON VERY GOOD LEVEL
- MANY AMENITIES C LOSETO THE BUILDING: CINEMAS, GYMS, COFFEESHOPS. (ØTELS, RESAURANTS & ATMS.
- GREEN LANDSCAPED AROUND THE BUILDING WITH THE ZONE RECREATION
- 250 M DISTANCE FROM THE NEAREST TRAM SOP
- → 350 M DISTANCE FROM THE NEAREST METRO STATION
- → DEDICATED BIKE PACKS, SHOWERS & LOCKERS FOR BIKERS

- RESTAURANT & CANTEEN IN THE BUILDING AVAILABLE FOR TENANTS
- 400 M DISTANCE FROM THE FASHIONABLE PLACES "NIGHT MARKET" AND "STARY DWORZEC"
- EMERGENCY POWER SUPRY FOR PERMANENT SUPRY IN ELECTRICITY
- → DOUBLE-LEVEL RECEPTION WITH 24/7 SERVICE & SECURITY
- DIRECT ACCESSTO SERVICESLOCATED AROUND: CINEMAS, GYMS, CAFES, REBAURANTS, HOTELS AND ATMS
- 10 MINUTES FROM THE S8 EXPRESS/AY WITH CONNECTIONS IN ALL IMPORTANT DIRECTIONS
- 15 MIN DIS TANCE FROM INTERNATIONAL AIRPO RT
- 7 MINUT WALK TO SHOPING MALL ZŁOTE TARASY
- 10 MINUT WALK TO PKIN IN WARSAW
- → 3 MINUTY WALK TO NEAREST BUS SOP