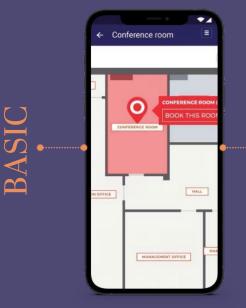

#### Room reservation with IoT Sensors

Manage all conference rooms from your mobile.

Providing *highest quality* disinfectants in buildings common areas with regular sanitizing.

Biodegradable masks and disposable gloves provided at the entrances.