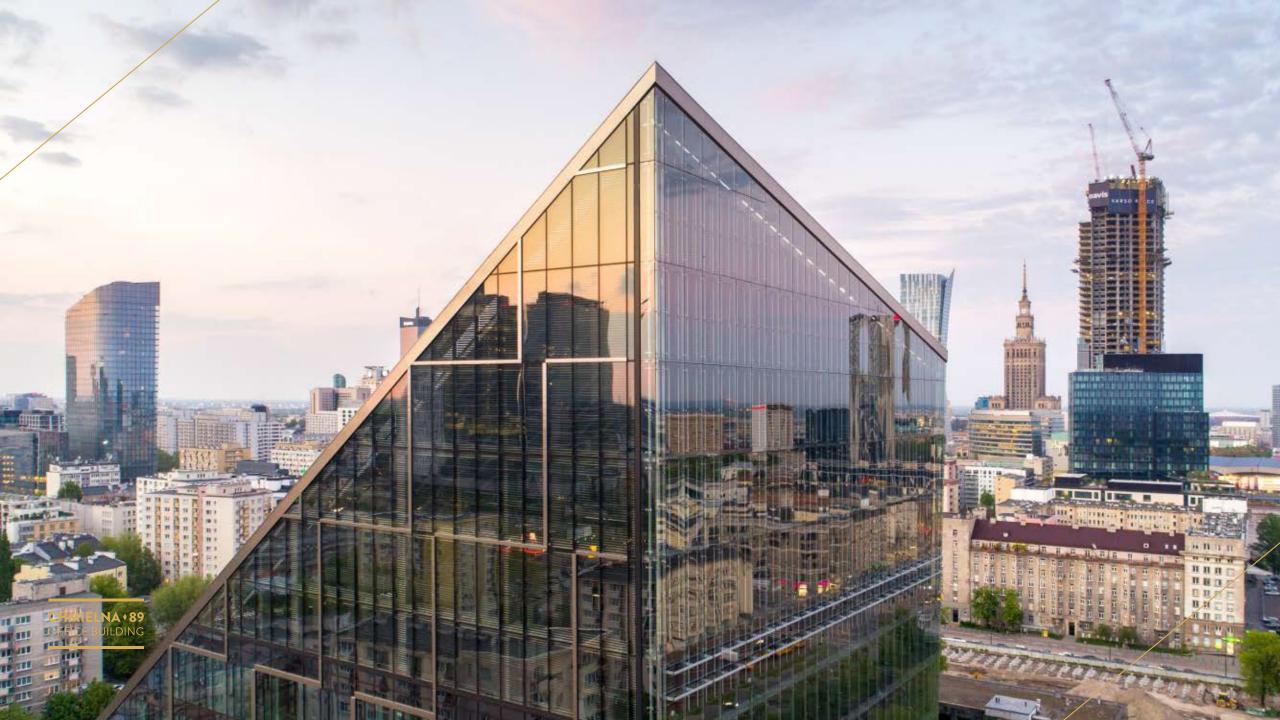

CHMIELNA + 89
OFFICE BUILDING

Chmielna 89, Warszawa

Chmielna 89 is located near Jerozolimskie st. – the main Warsaws artery. Excellent location guarantees the fastet & easiest access to main points in the city cente r.

Office building offers easy access to the public transportation. All directions possible with only few steps f rom the entry.

## PALACE OF CULTURE **AND SCIENCE**

CHMIELNA+89 OFFICE BUILDING

Chmielna 89, Warszawa

 ${\sf Foodtruck}$ 

Bakery

Post office

University/School

Sports area