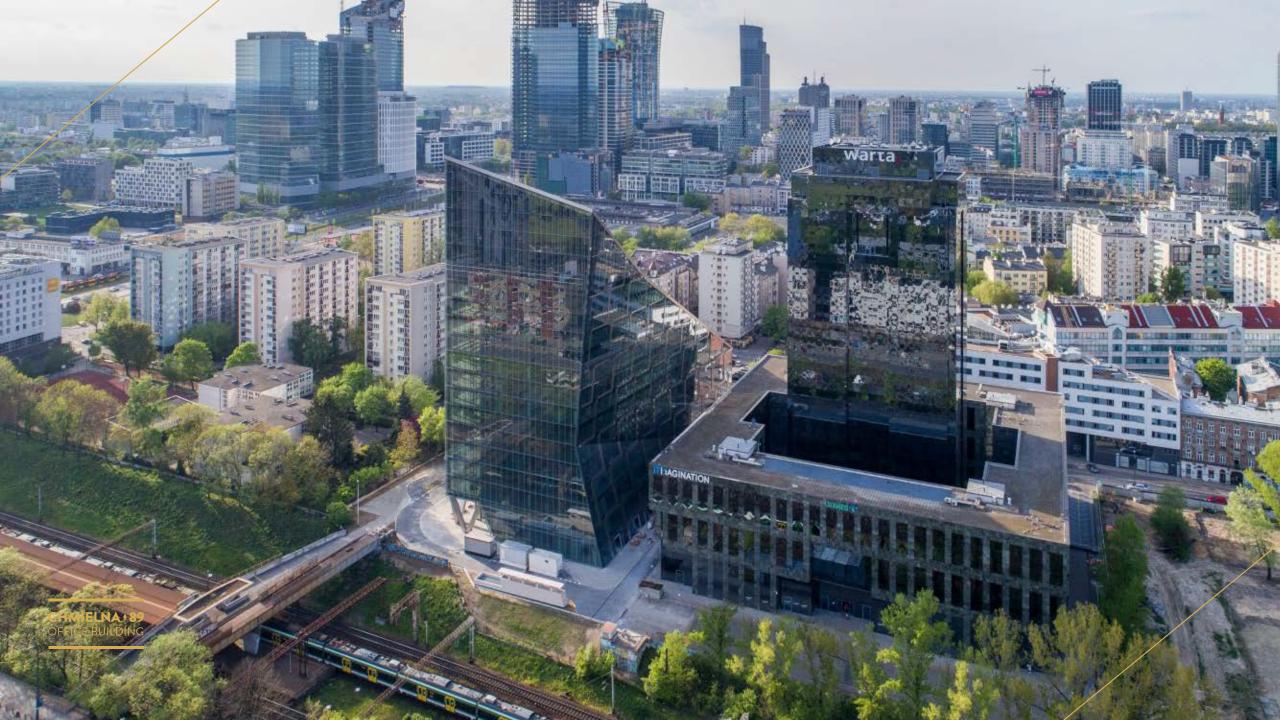

# GROUP Competences

CHMIELNA • 89
OFFICE BUILDING

CHMIELNA + 89
OFFICE BUILDING

Chmielna 89 project is located in City Center - strictly in Central Business District of Warsaw.

Project has absolutely perfect public transportation accessibility thanks to its location with easy access to both subway lines. Chmielna 89 will be just 100m far from closest station.

CHMIELNA + 89
OFFICE BUILDING

Chmielna 89, Warszawa

Chmielna 89 is located near Jerozolimskie st. – the main Warsaws artery. Excellent location guarantees the fastet & easiest access to main points in the city cente r.