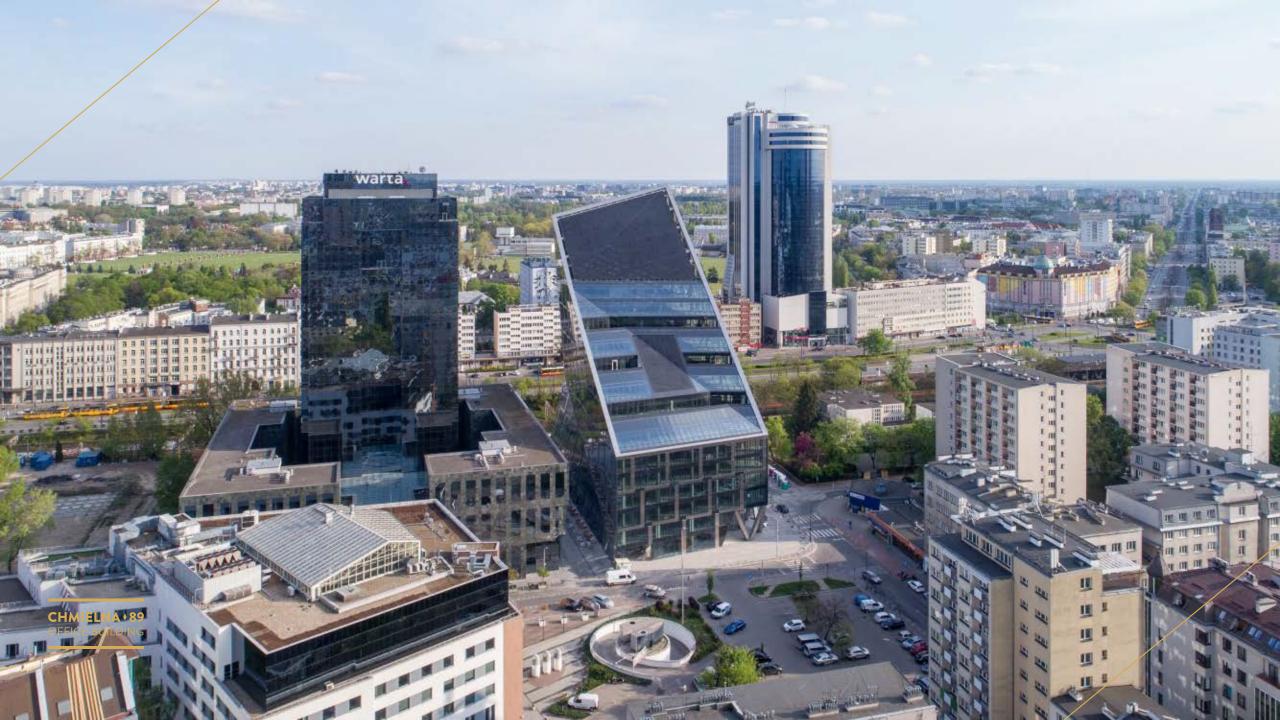

# GROUP Competences

CHMIELNA • 89
OFFICE BUILDING

CHMIELNA + 89
OFFICE BUILDING

Chmielna 89 project is located in City Center - strictly in Central Business District of Warsaw.

Project has absolutely perfect public transportation accessibility thanks to its location with easy access to both subway lines. Chmielna 89 will be just 100m far from closest station.

CHMIELNA + 89
OFFICE BUILDING

Chmielna 89, Warszawa

Chmielna 89 is located near Jerozolimskie st. – the main Warsaws artery. Excellent location guarantees the fastet & easiest access to main points in the city cente r.