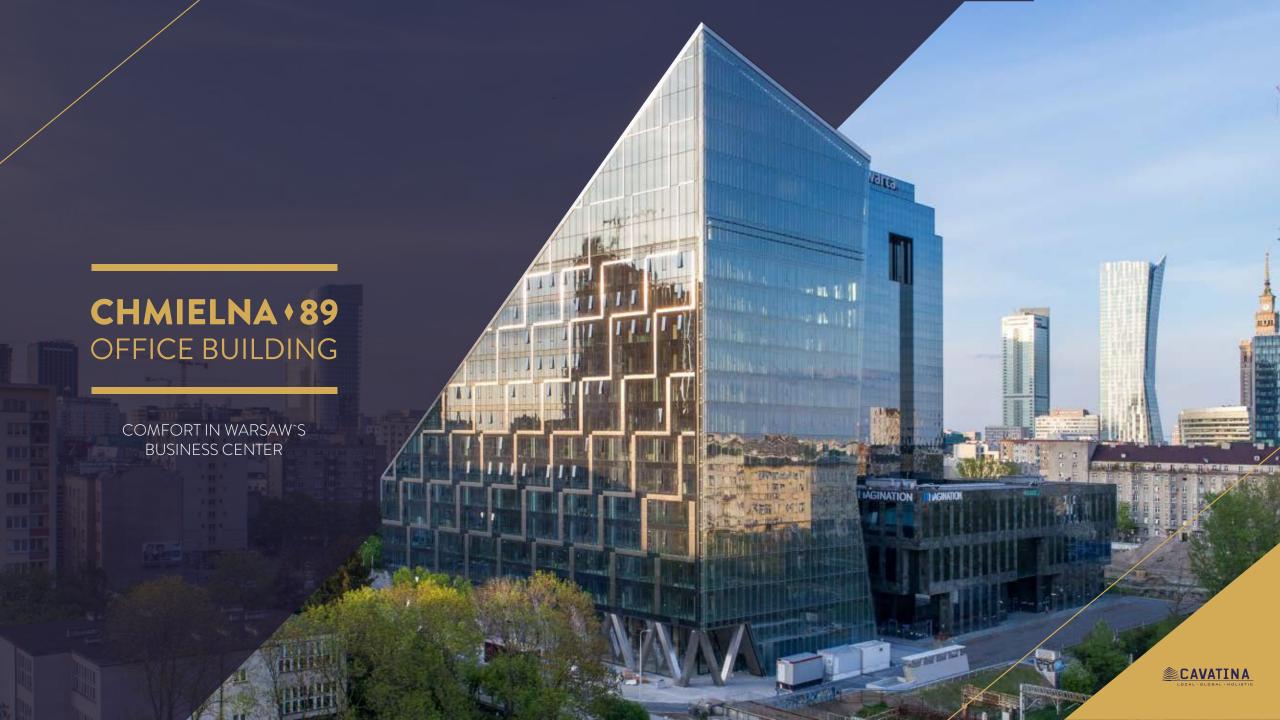

## **CRACOW**

140 000 M<sup>2</sup>
COMPLETED + UNDER CONSTRUCTION

218 000 M<sup>2</sup>

**CHMIELNA • 89**OFFICE BUILDING

# GROUP Competences

CHMIELNA • 89
OFFICE BUILDING

CHMIELNA + 89
OFFICE BUILDING

Chmielna 89 project is located in City Center - strictly in Central Business District of Warsaw.

Project has absolutely perfect public transportation accessibility thanks to its location with easy access to both subway lines. Chmielna 89 will be just 100m far from closest station.

Project offers very good vehicular access as well (Wisłostrada, Swietokrzyski Bridge, Swietokrzyska Street). Additional plus is closeness to Warsaw Old Town and main high-streets - Nowy Swiat & Krakowskie Przedmiescie which are located in 10 minutes distance.t

CHMIELNA + 89
OFFICE BUILDING

Chmielna 89, Warszawa

Chmielna 89 is located near Jerozolimskie st. – the main Warsaws artery. Excellent location guarantees the fastet & easiest access to main points in the city cente r.

Office building offers easy access to the public transportation. All directions possible with only few steps f rom the entry.