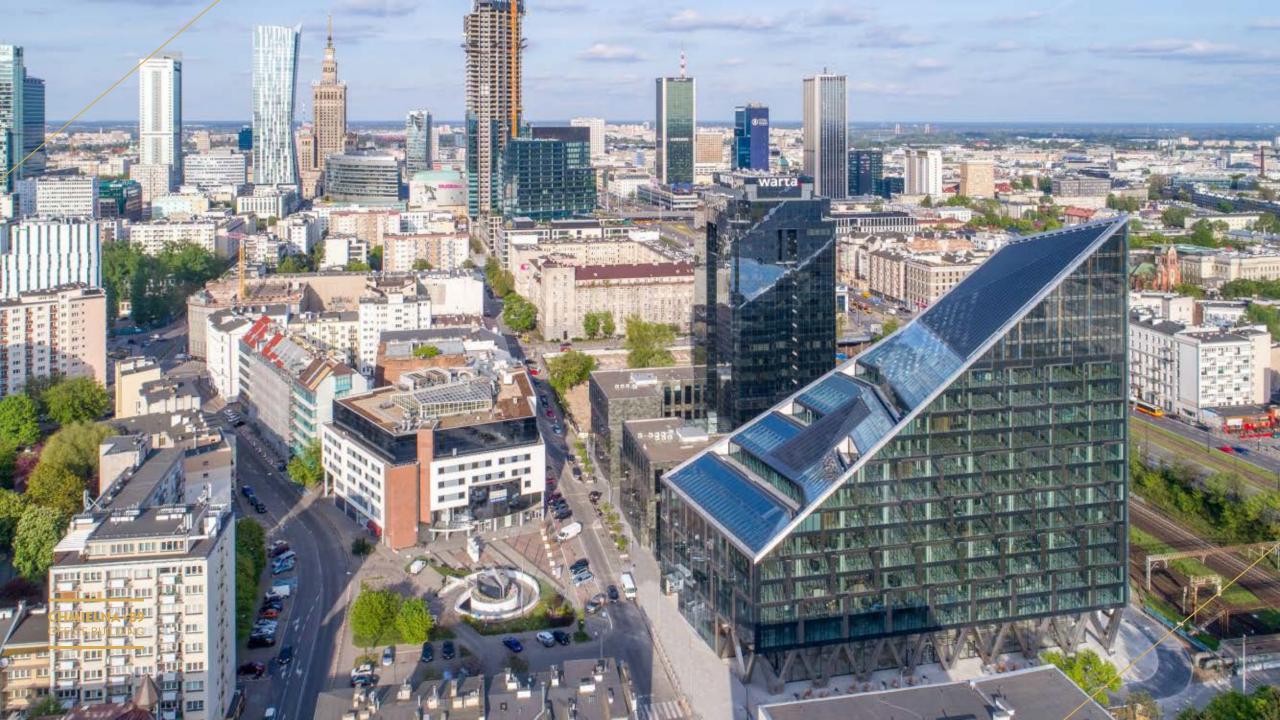

# GROUP Competences

CHMIELNA • 89
OFFICE BUILDING

CHMIELNA + 89
OFFICE BUILDING

Chmielna 89 project is located in City Center - strictly in Central Business District of Warsaw.

Project has absolutely perfect public transportation accessibility thanks to its location with easy access to both subway lines. Chmielna 89 will be just 100m far from closest station.

Project offers very good vehicular access as well (Wisłostrada, Swietokrzyski Bridge, Swietokrzyska Street). Additional plus is closeness to Warsaw Old Town and main high-streets - Nowy Swiat & Krakowskie Przedmiescie which are located in 10 minutes distance.t