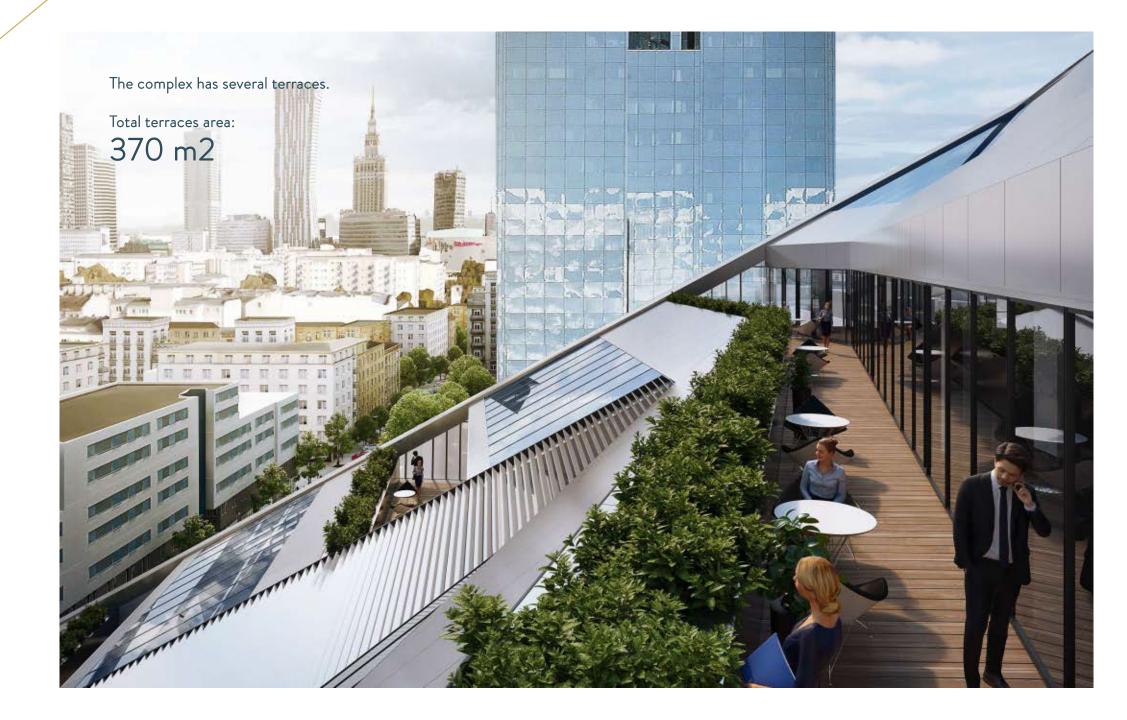

# FUTURISTIC CLASSA OFFICE BUILDING WITH DOUBLE-SKIN FASADE TECHNOLOGY

- MARVELOUS TERRACES WITH A CITY-VIEW AVAILABLE FOR TENANTS.
  TOTAL AREA: 370 M2
- 360 DESIGN, CONSTRUCTION & AUDIT SOLUTIONS WITH FREE-OF-CHARGE ARCHITECTS SERVICES
- COMPLETE FIT-OUT AND INTERIOR DESIGN MATCHING TENANTS
  IDENTIFIC ATION & INDIVID UAL NEEDS, FREE-OF-CHARGE PROJECT SERVICE
- BUILDING'S CERTIFIED WITH BREEAM ON VERY GOOD LEVEL
- MANY AMENITIES C LOSETO THE BUILDING: CINEMAS, GYMS, COFFEESHOPS. (ØTELS, RESAURANTS & ATMS.
- GREEN LANDSCAPED AROUND THE BUILDING WITH THE ZONE RECREATION
- 250 M DISTANCE FROM THE NEAREST TRAM SOP
- → 350 M DISTANCE FROM THE NEAREST METRO STATION
- → DEDICATED BIKE PACKS, SHOWERS & LOCKERS FOR BIKERS